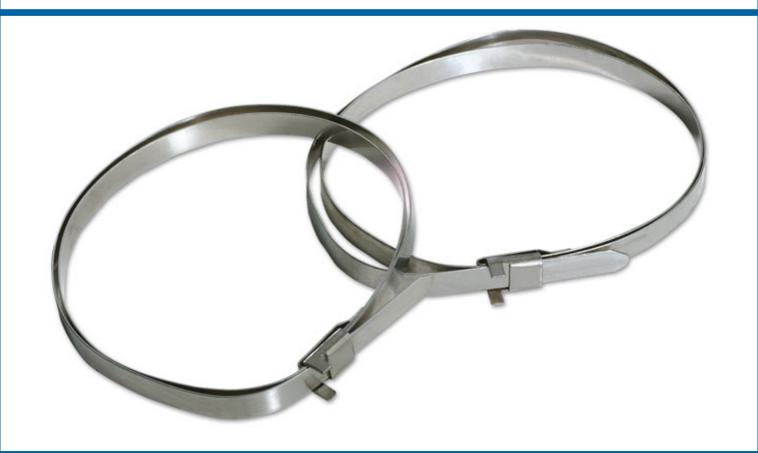

## Steel Band for CV Boot 2pc

Steel banding for securing a new CV boot. It is important to fix a new CV boot securely to prevent it loosening with use. Steel bands are the strongest, most consistent way to ensure a proper fixing. The bands are strong enough to hold a high tension and have locking tab ends for a firm grip once tightened. Use these bands with Laser CV Dust Boot Clamp Installer with Cutter (Part No. 2916), for simple and effective CV boot maintenance.

## **Additional Information**

- · Banding for securing the new CV boot once in place.
- · Steel band designed for high tension use.
- Band size: 550mm long x 6.3mm wide.
- Use in conjunction with Laser CV Dust Boot Clamp Installer with Cutter, Part No. 2916.